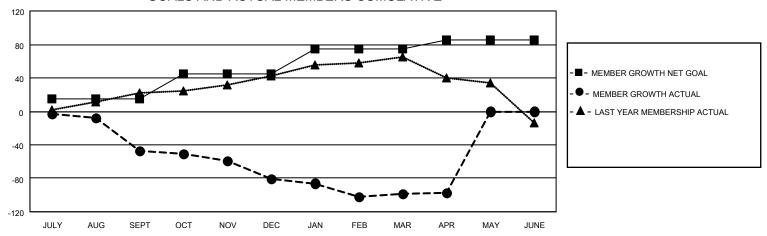

### GOALS AND ACTUAL MEMBERS CUMULATIVE

| DROPPED CLUBS: 1  |     | 17 CLUBS OF 33 ADDED 1 OR MORE | GENDER DISTRIBUTION        |              |     |
|-------------------|-----|--------------------------------|----------------------------|--------------|-----|
|                   |     | NEW MEMBERS                    | MALE                       | 573 (51.34%) |     |
|                   |     |                                | FEMALE                     | 543 (48.66%) |     |
| DROPPED MEMBERS   |     |                                |                            |              |     |
| DECEASED          | 16  | CLICK HERE FOR CUMULATIVE      | TOTAL FAMILY UNIT MEMBERS  |              | 231 |
| CLUB CANCELLED 10 |     | MEMBERSHIP DATA                |                            |              | 119 |
| OTHER             | 164 |                                | FAMILY MEMBERS PAYING HALF |              | 119 |
| TOTAL             | 190 |                                | 5020                       |              |     |